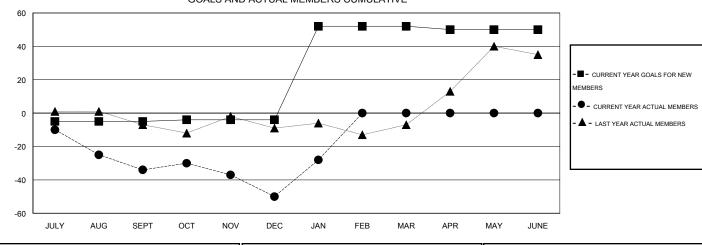

### GOALS AND ACTUAL MEMBERS CUMULATIVE

| DROPPED CLUBS: 0 |     | 30 CLUBS OF 55 ADDED 1 OR MORE | GENDER DISTRIBUTION  |                                |     |
|------------------|-----|--------------------------------|----------------------|--------------------------------|-----|
|                  |     | NEW MEMBERS                    | MALE<br>FEMALE       | 1,227 (78.50%)<br>336 (21.50%) |     |
| DROPPED MEMBERS  |     |                                | FEWALE               | 000 (21.00%)                   |     |
| DECEASED         | 12  | CLICK HERE FOR HEALTH          |                      |                                | 044 |
| CLUB CANCELLED   | 0   | ASSESSMENT DATA                | FAMILY UNIT MEMBERS  |                                | 211 |
| OTHER            | 124 |                                | HEAD OF HOUSEHOLD    |                                | 99  |
| TOTAL            | 136 |                                | NON-HEAD OF HOUSEHOL | 112                            |     |